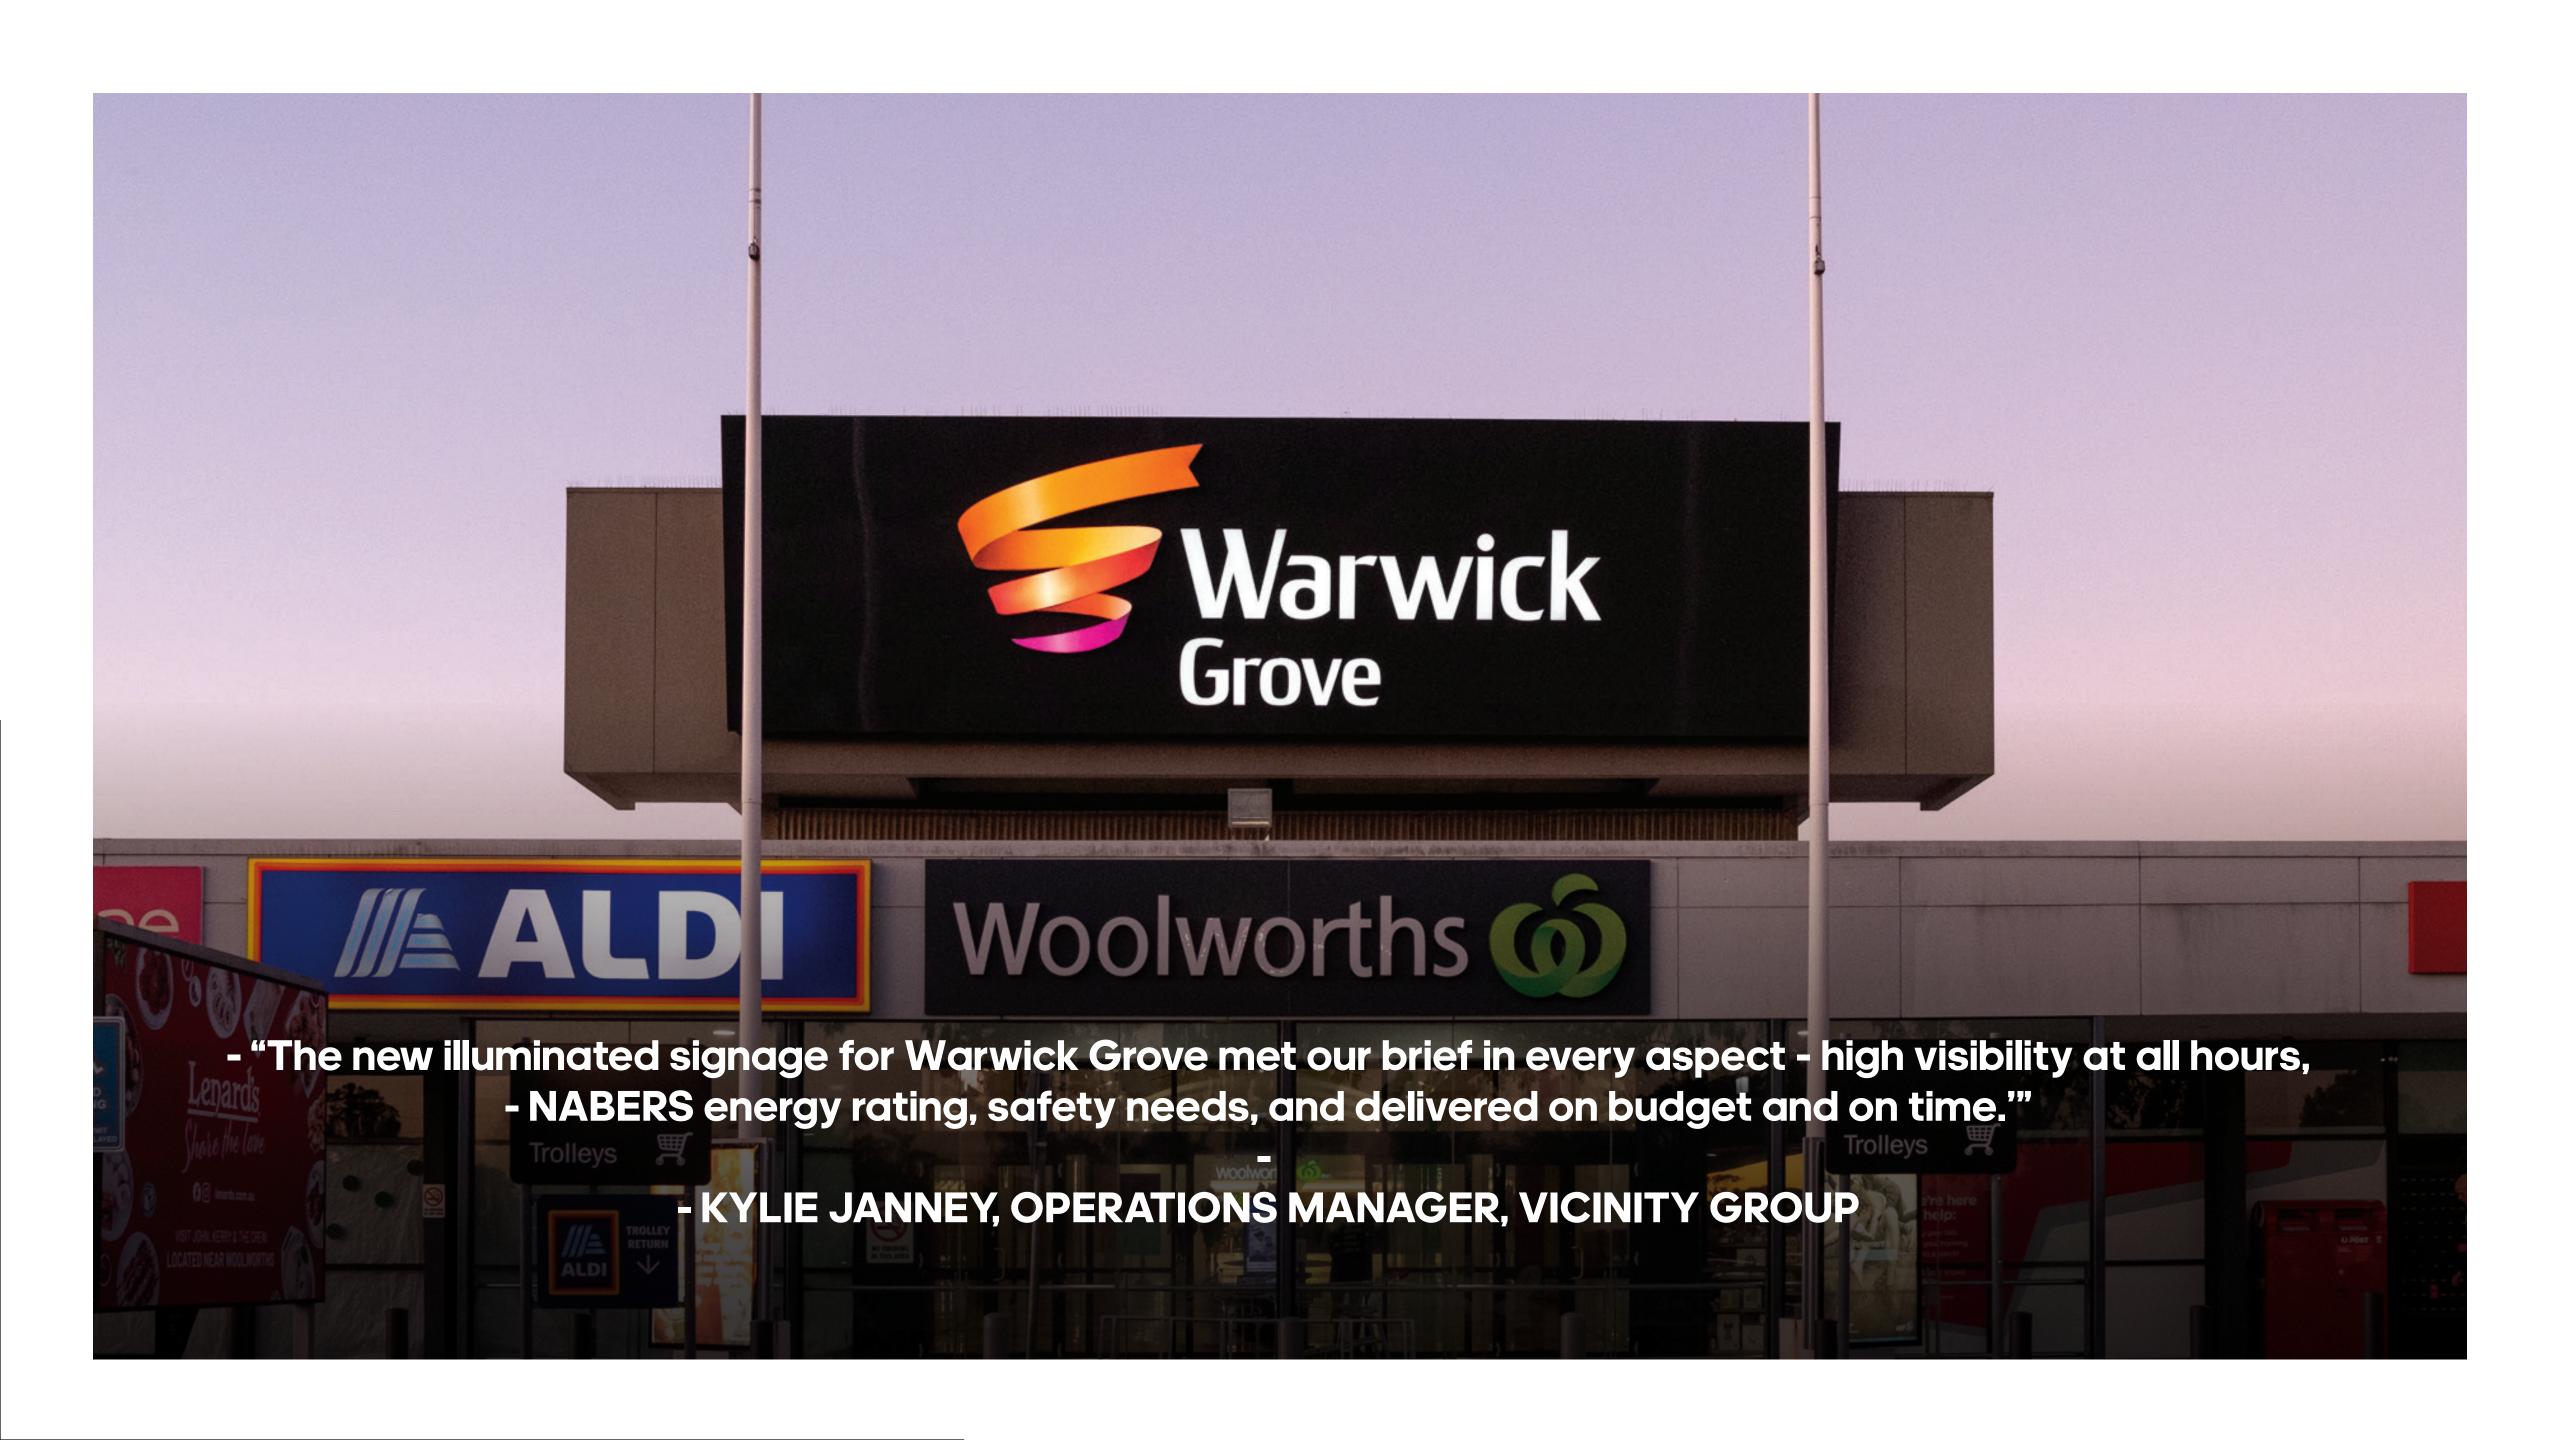

## Custom shaped 3D signage is available in any size or shape, providing an engaging visual signage solution for all angles

Anchored by Kmart, ALDI, Coles, Woolworths and Grand Cinemas, Warwick Grove has more than 4 million visitors each year to major retailers and over 65 specialty stores. So when it comes to external signage for the shopping centre, the requirement for a solution that is easily identifiable at all hours in a range of environmental conditions is paramount. There is arguably only one answer to this requirement - 3D lettering combined with LED backlighting.

Manufactured on opal acrylic and colour matched to Vicinity brand requirements, the new signage clearly profiles the centre from all visual angles, including the high traffic beach road frontage. The new Warwick Grove Signage is illuminated by an Osram BackLED system, commissioned with a low power setup that meets Vicinity's NABERS Energy Rating requirements.

Comments Kylie Janney from Vicinity Group 'The new signage for Warwick Grove meets the brief in every aspect - high visibility at all hours, designed to meet our energy rating and safety needs, and delivered on budget and on time. It's why C Results are one of our trusted long term print and display partners, they consistently deliver to expectations.'