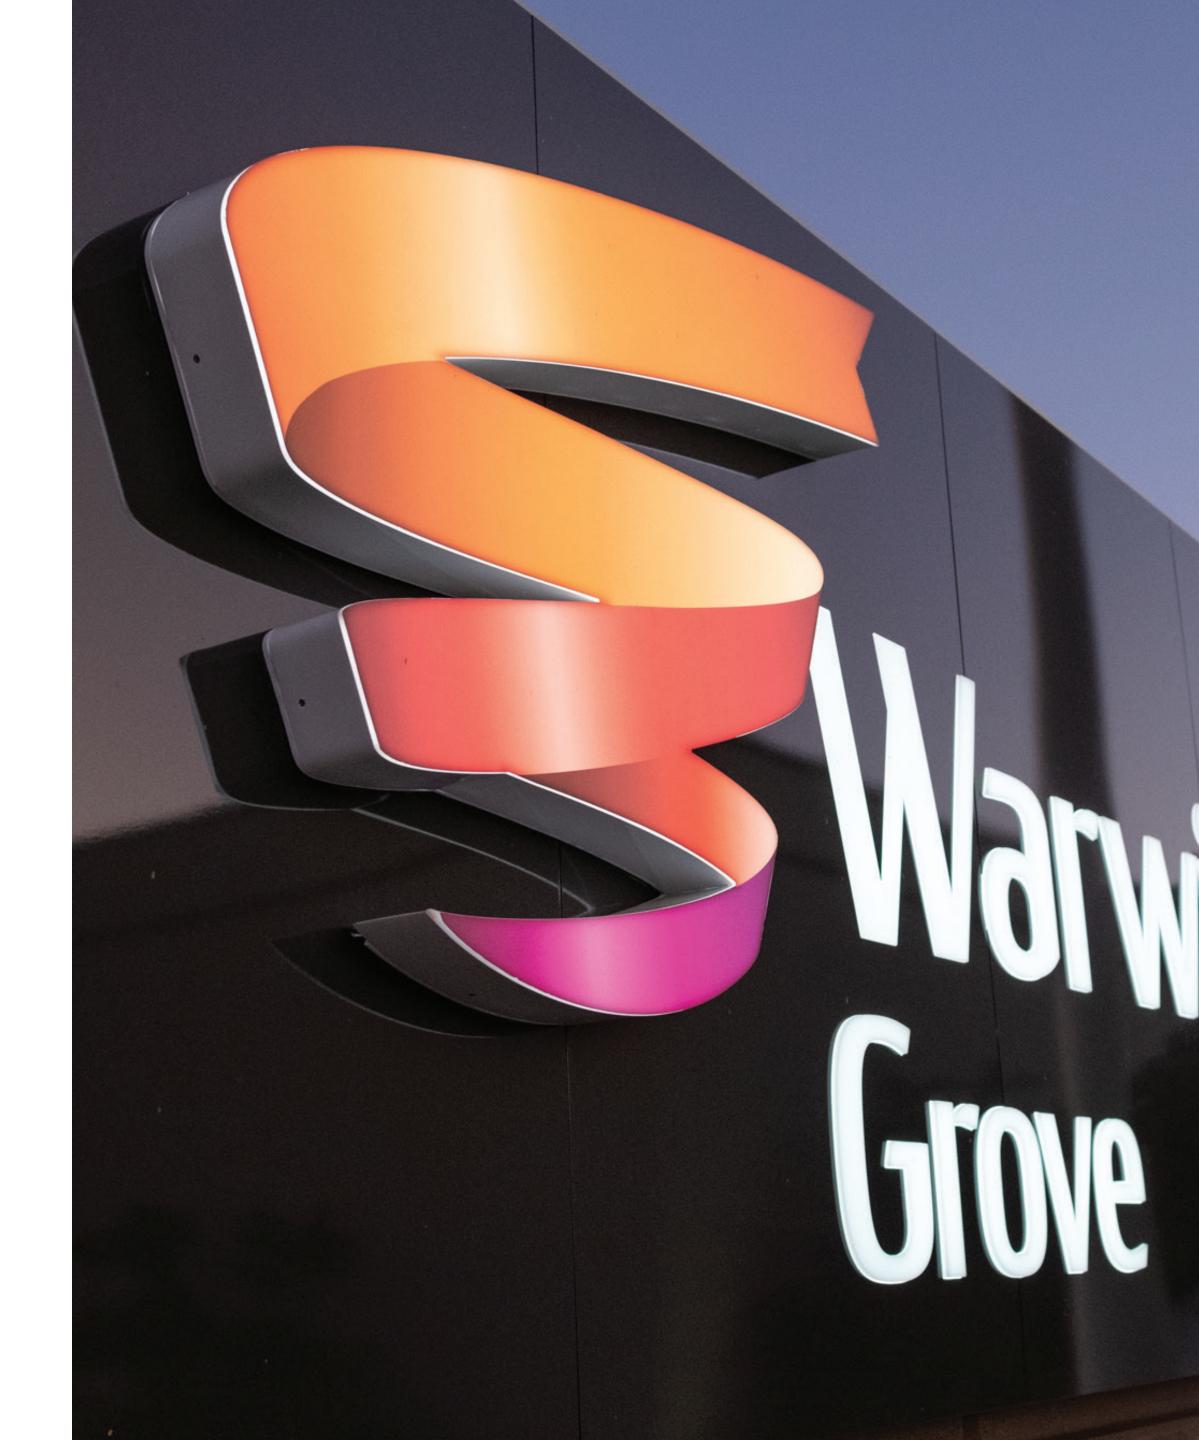

## Custom shaped 3D signage is available in any size or shape, providing an engaging visual signage solution for all angles

Anchored by Kmart, ALDI, Coles, Woolworths and Grand Cinemas, Warwick Grove has more than 4 million visitors each year to major retailers and over 65 specialty stores. So when it comes to external signage for the shopping centre, the requirement for a solution that is easily identifiable at all hours in a range of environmental conditions is paramount. There is arguably only one answer to this requirement - 3D lettering combined with LED backlighting.

Manufactured on opal acrylic and colour matched to Vicinity brand requirements, the new signage clearly profiles the centre from all visual angles, including the high traffic beach road frontage. The new Warwick Grove Signage is illuminated by an Osram BackLED system, commissioned with a low power setup that meets Vicinity's NABERS Energy Rating requirements.

'For businesses serious on maximising their street presence, 3D illuminated lettering is without doubt the best large format solution' said Matt Cahill 'The longevity offered by the LEDs and acrylics offset the cost when compared to alternative solutions, and with complete custom fabrication any shape or size can be achieved. For Warwick Grove this was the clear solution.'