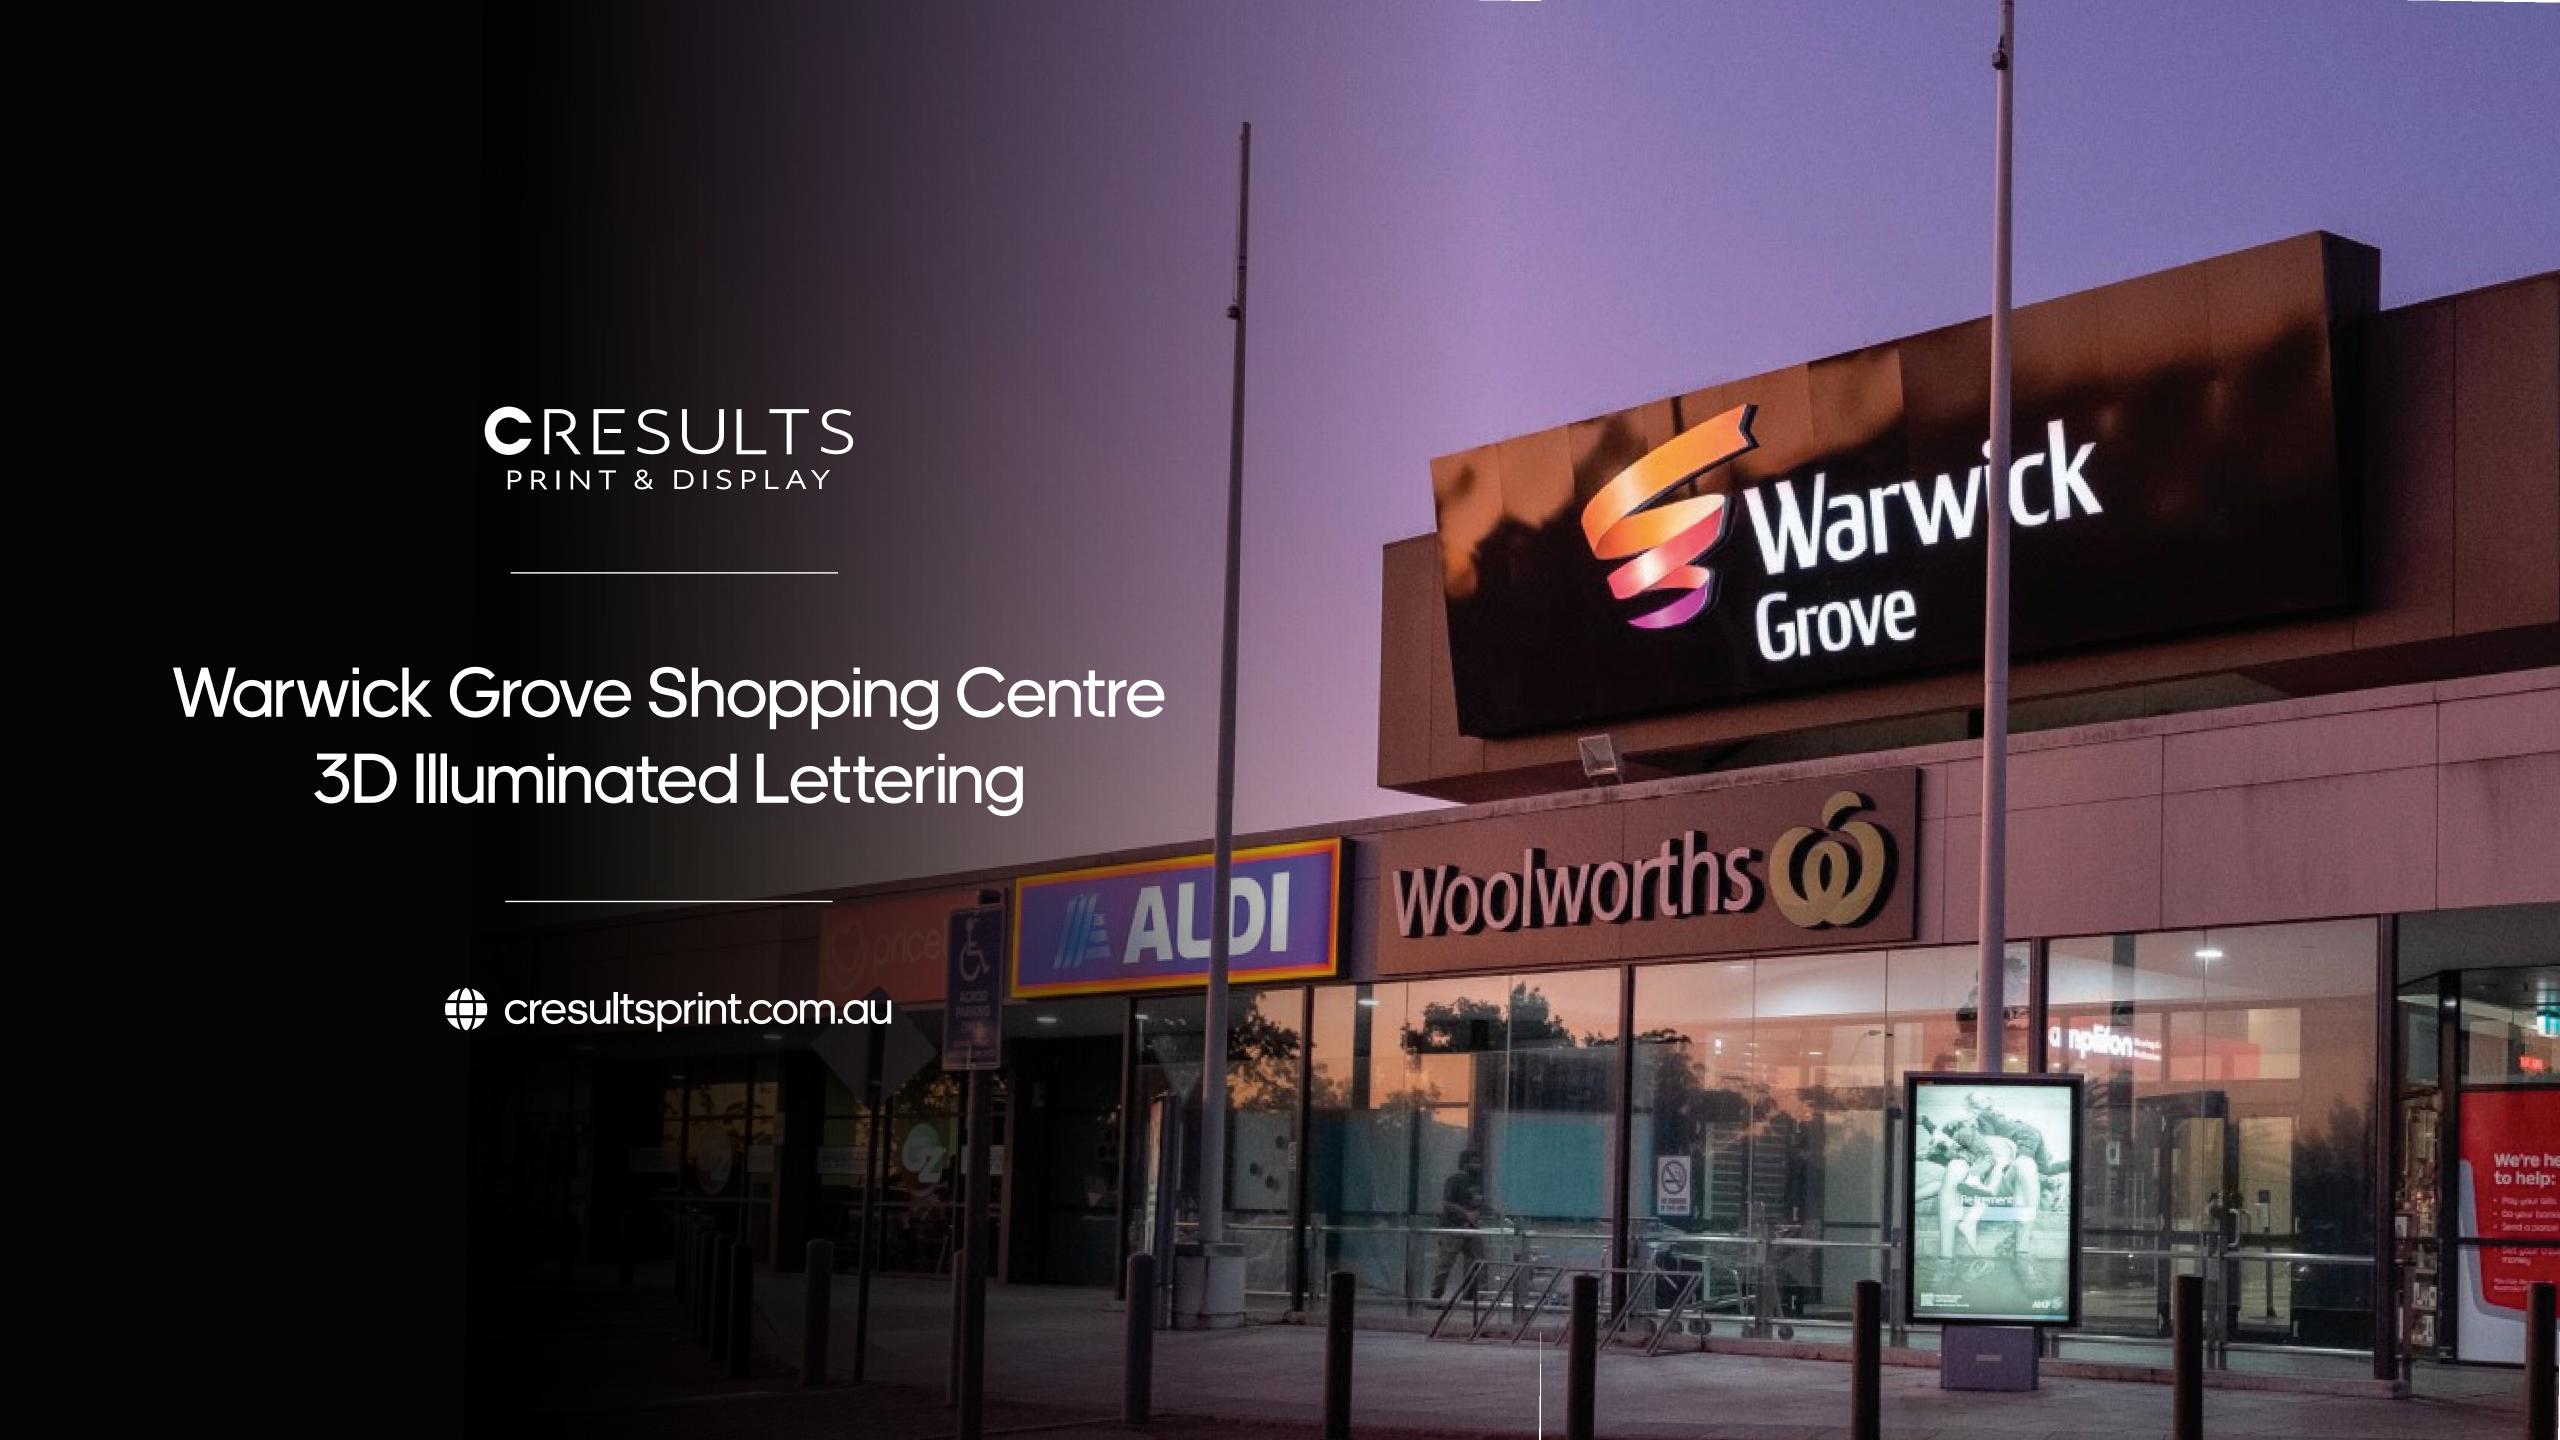

## Custom shaped 3D signage is available in any size or shape, providing an engaging visual signage solution for all angles

Anchored by Kmart, ALDI, Coles, Woolworths and Grand Cinemas, Warwick Grove has more than 4 million visitors each year to major retailers and over 65 specialty stores. So when it comes to external signage for the shopping centre, the requirement for a solution that is easily identifiable at all hours in a range of environmental conditions is paramount. There is arguably only one answer to this requirement - 3D lettering combined with LED backlighting.

As part of an extensive centre refurbishment, C Results was approached by Vicinity Group, owner and manager of Warwick Grove, to design, fabricate and install a total of four 3D illuminated lettering signs for the centre. With the largest sign measuring 10 x 6m and weighing 1160 kg, a custom framing solution to safely support the new signage at each area off installation, while allowing easy access for future maintenance.

Manufactured on opal acrylic and colour matched to Vicinity brand requirements, the new signage clearly profiles the centre from all visual angles, including the high traffic beach road frontage. The new Warwick Grove Signage is illuminated by an Osram BackLED system, commissioned with a low power setup that meets Vicinity's NABERS Energy Rating requirements.