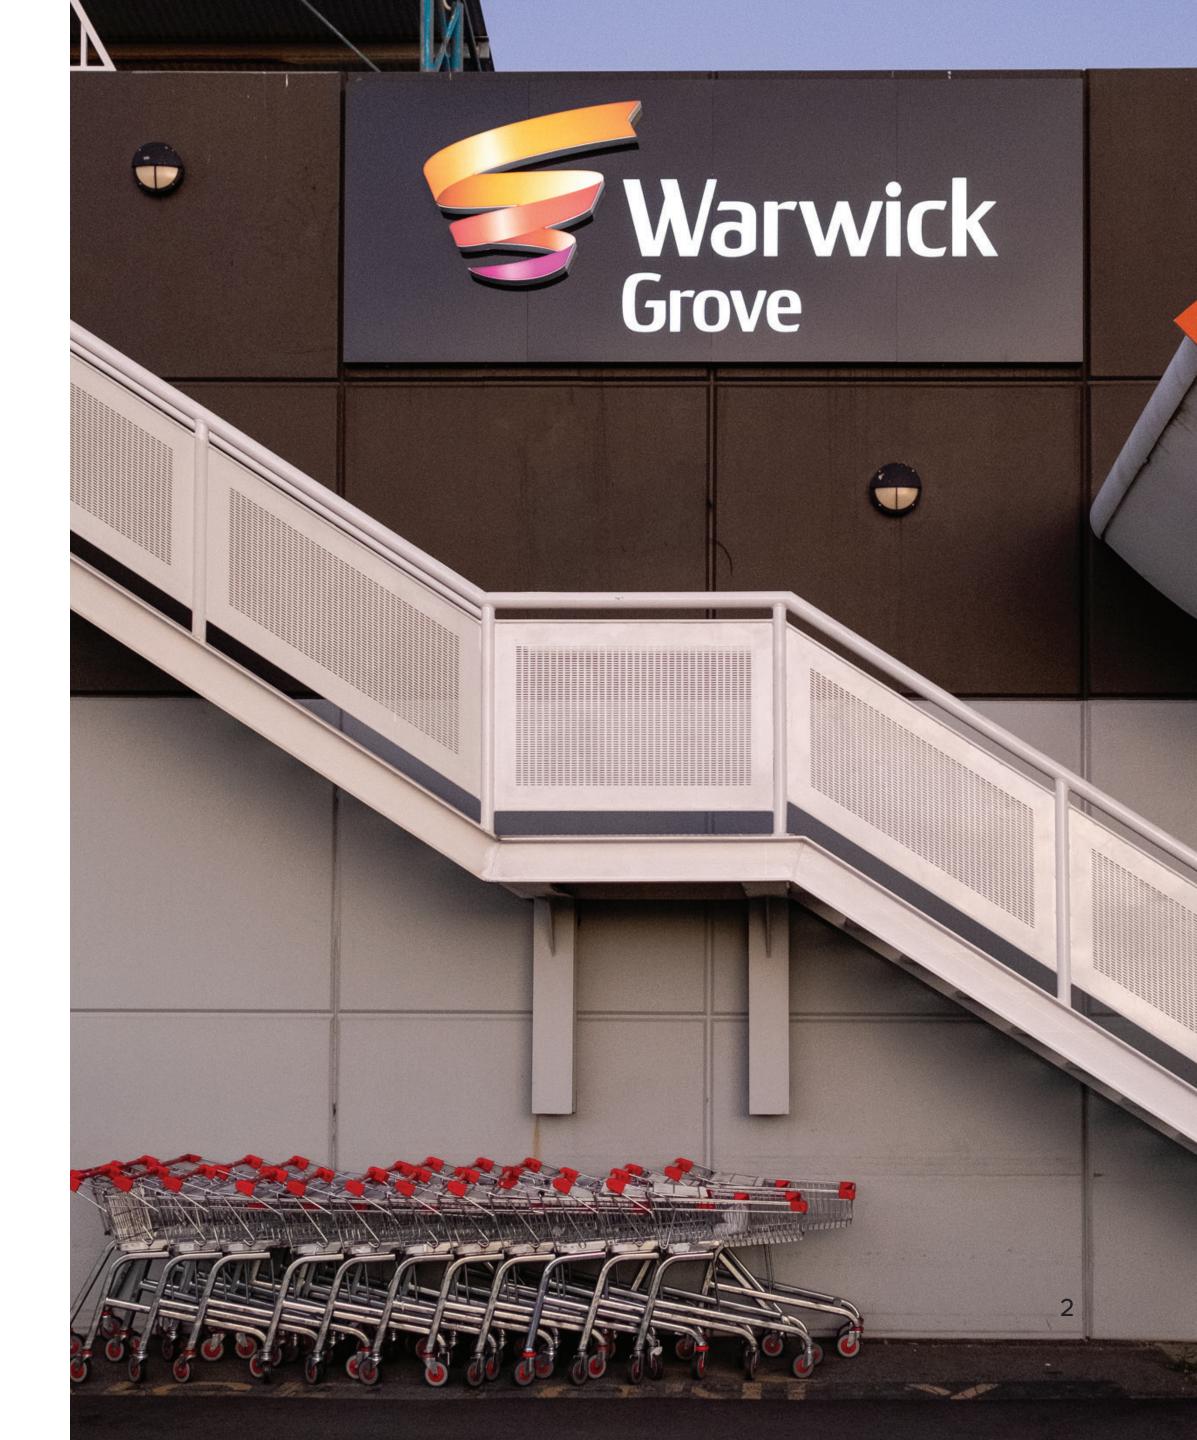

As part of an extensive centre refurbishment, C Results was approached by Vicinity Group, owner and manager of Warwick Grove, to design, fabricate and install a total of four 3D illuminated lettering signs for the centre. With the largest sign measuring 10 x 6m and weighing 1160 kg, a custom framing solution to safely support the new signage at each area off installation, while allowing easy access for future maintenance.

Manufactured on opal acrylic and colour matched to Vicinity brand requirements, the new signage clearly profiles the centre from all visual angles, including the high traffic beach road frontage. The new Warwick Grove Signage is illuminated by an Osram BackLED system, commissioned with a low power setup that meets Vicinity's NABERS Energy Rating requirements.