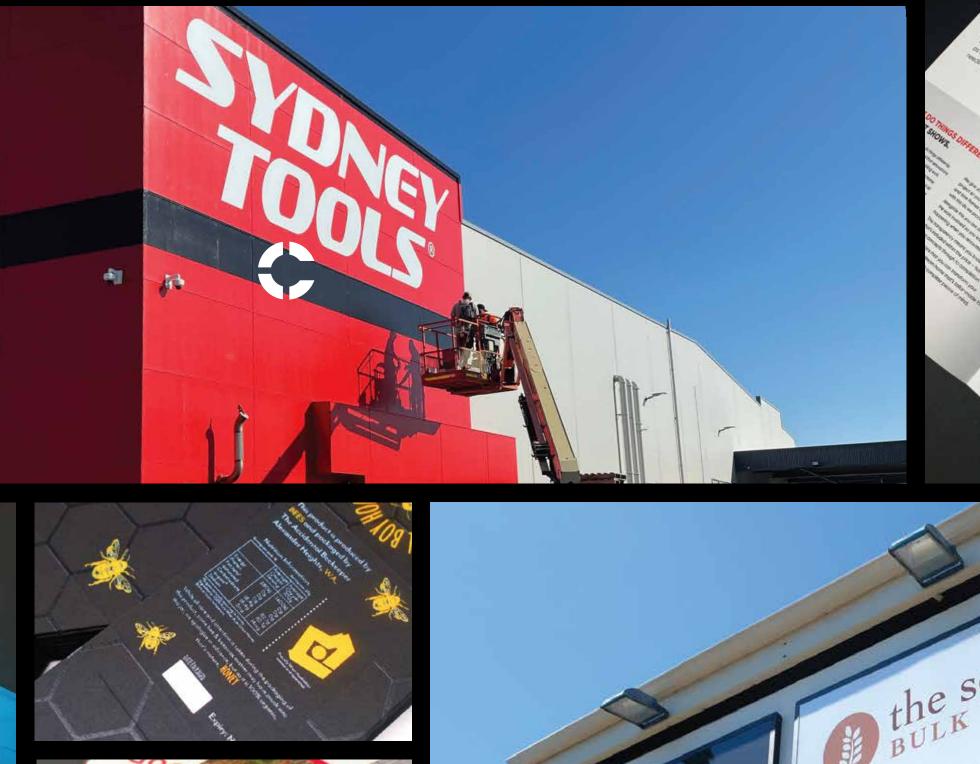

Our investment into state of the art HP flatbed printing and latex inks, die cutting, and routing equipment opens up an almost endless range of creative printing options to our clients.

- Vehicle graphics
- Traffic signage
- Signage including banner mesh, hoarding, wayfinding and building
- Graphics for windows, walls and floors
- Stationery such as checklists, and business cards
- Brochures and flyers
- Billboards
- Banners and flags