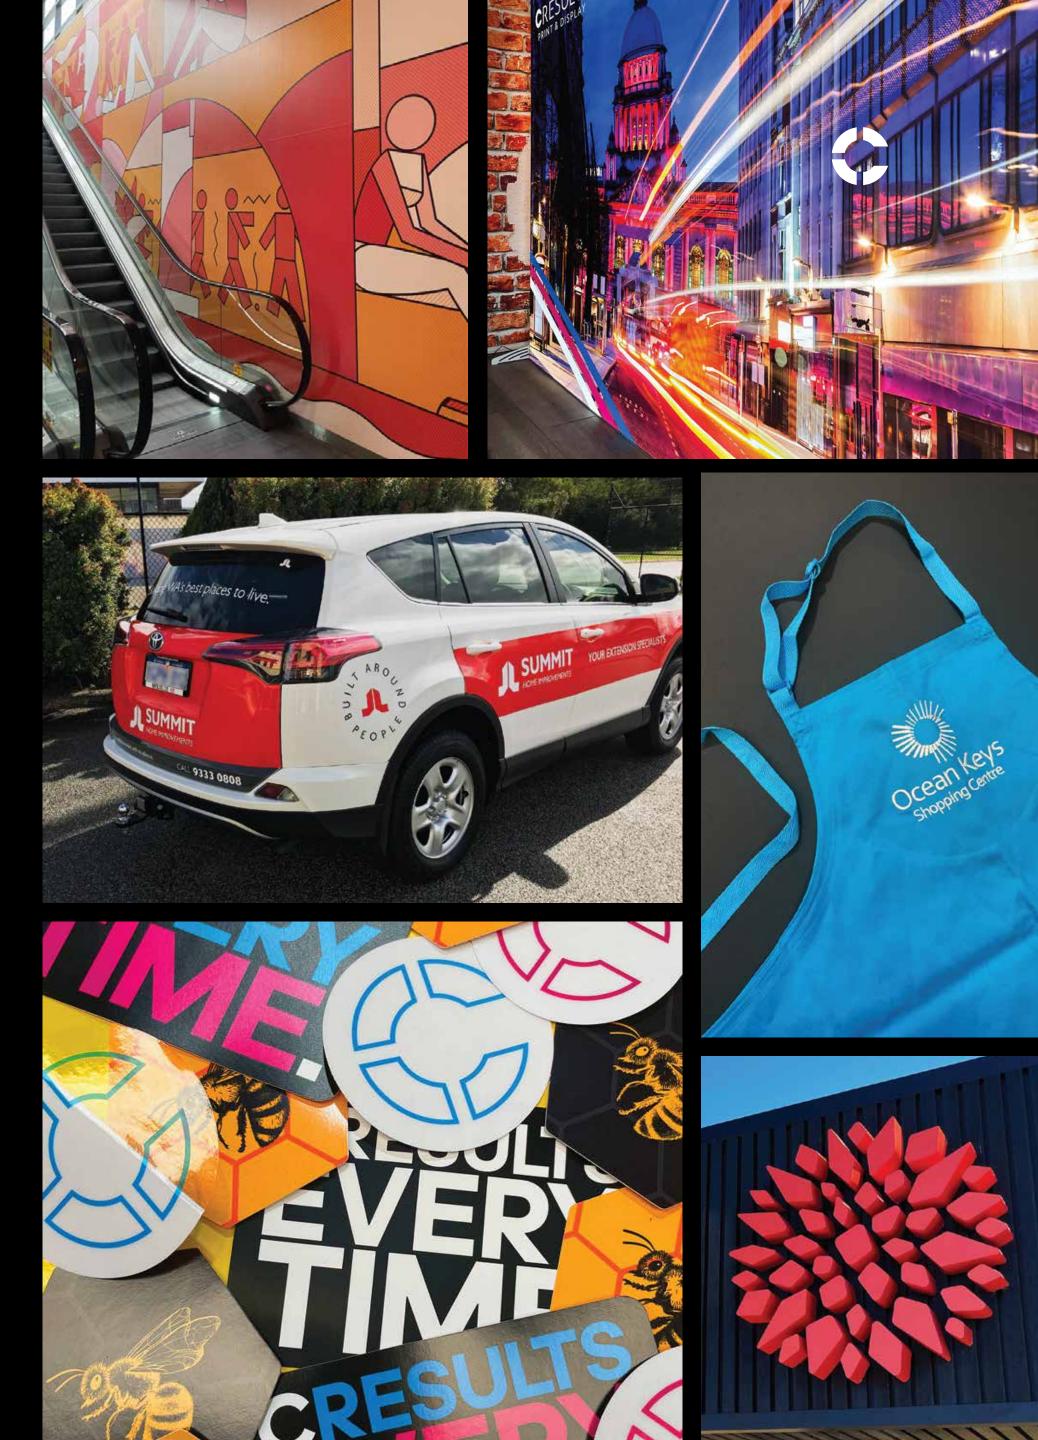

Our investment into state of the art HP flatbed printing and latex inks, die cutting, and routing equipment opens up an almost endless range of creative printing options to our clients.

- Vehicle graphics
- Traffic signage
- Signage including banner mesh, hoarding, wayfinding and building
- Graphics for windows, walls and floors
- Stationery such as checklists, and business cards
- Brochures and flyers
- Billboards
- Banners and flags