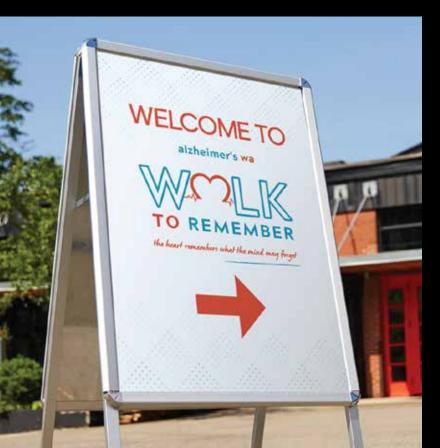

Our investment into state of the art HP flatbed printing and latex inks, die cutting, and routing equipment opens up an almost endless range of creative printing options to our clients.

- Vehicle graphics
- Traffic signage
- Signage including banner mesh, hoarding, wayfinding and building
- Graphics for windows, walls and floors
- Stationery such as checklists, and business cards
- Brochures and flyers
- Billboards
- Banners and flags