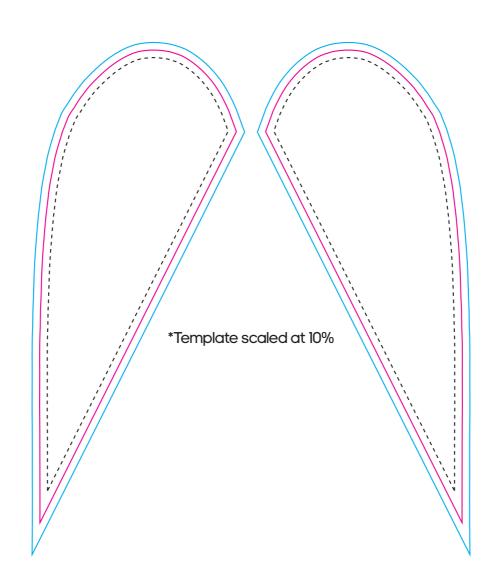

# **TEARDROP FLAG**

PRODUCT CODE:T\_FLAG

This proof is for your careful approval prior to production. Please check thoroughly as the responsibility for its accuracy rests with you... Our valued client.

This is the excess material that gets printed to allow for an edgeless print, with no colourless edges.

### FINISHED SIZE

This is the size of the finished flag excluding the flag sleeve all stitches will go across.

### SAFE AREA

In order to avoid vital artwork from being cut-off during sewing please keep all text and logos inside the dotted line.

#### UNPRINTED

This is the excess of the material that will not be visible.

This remaineder of the material will be hidden in the base