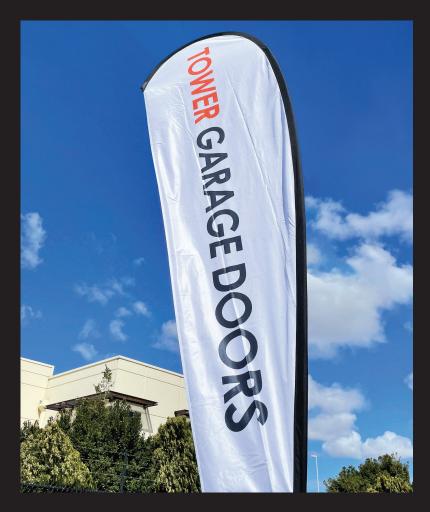

## **TEARDROP FLAG**

PRODUCT CODE: T\_FLAG

Completely portable, tear drop flags are perfect for events where brand visibility in crowded areas is required.

Our Tear Drop Flags are easy to assemble and have a simple tensioning system to ensure they look perfect every time. We have a range of bases available to suit any location or environmental requirement. We can supply flags as single sided, or with a block out to ensure the design can be read correctly from either side.

#### + AVAILABLE TEAR DROP FLAG SIZES

• Small (mm): 1935 x 804 • Medium (mm): 2560 x 770 • Large (mm): 3750 x 900

• Size of carry bag (mm): 1530 x 195 x 30