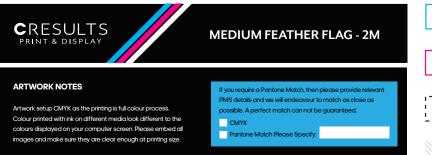

# **BLADE FLAG** PRODUCT CODE: B\_FLAG

1..... \*Template scaled at 10%

# BLEED

This is the excess material that gets printed to allow for an edgeless print, with no colourless edges.

#### FINISHED SIZE

This is the size of the finished flag excluding the flag sleeve all stitches will go across.

## SAFE AREA

In order to avoid vital artwork from being cut-off during sewing please keep all text and logos inside the dotted line.

#### UNPRINTED

This is the excess of the material that will not be visible. This remaineder of the material will be hidden in the base

This proof is for your careful approval prior to production. Please check thoroughly as the responsibility for its accuracy rests with you... Our valued client.