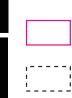

#### FINISHED SIZE

This is the size of the finished flag excluding the flag sleeve all stitches will go across.

## SAFE AREA

In order to avoid vital artwork from being cut-off during sewing please keep all text and logos inside the dotted line.