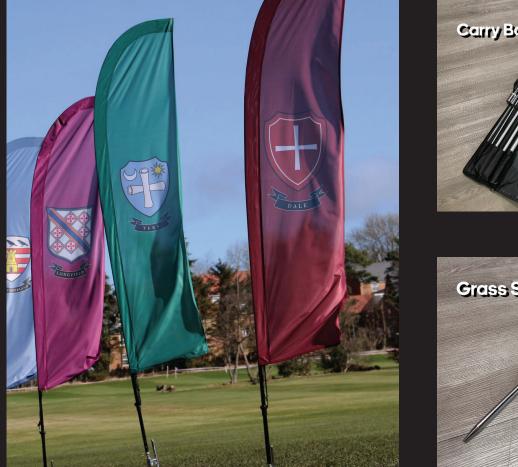

# BLADE FLAG

PRODUCT CODE: B\_FLAG

Completely portable, blade flags are perfect for events where brand visibility in crowded areas is required.

Our Blade Flags are easy to assemble and have a simple tensioning system to ensure they look perfect every time. We have a range of bases available to suit any location or environmental requirement. We can supply flags as single sided, or with a block out to ensure the design can be read correctly from either side.

### + AVAILABLE BLADE FLAG SIZES

- Small (mm): 2000 x 630
- Medium (mm): 300<u>0 x 700</u>
- Large (mm): 4100 x 800
- Size of carry bag (mm): 1530 x 195 x 30