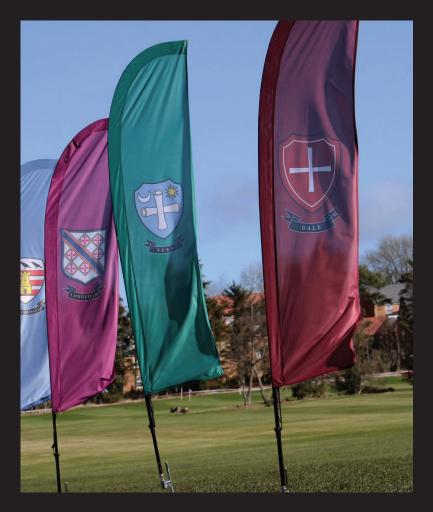

## **BLADE FLAG**

PRODUCT CODE: B\_FLAG

Completely portable, blade flags are perfect for events where brand visibility in crowded areas is required.

Our Blade Flags are easy to assemble and have a simple tensioning system to ensure they look perfect every time. We have a range of bases available to suit any location or environmental requirement. We can supply flags as single sided, or with a block out to ensure the design can be read correctly from either side.

## + AVAILABLE BLADE FLAG SIZES

• Small (mm): 2000 x 630 • Medium (mm): 3000 x 700 • Large (mm): 4100 x 800

• Size of carry bag (mm): 1530 x 195 x 30