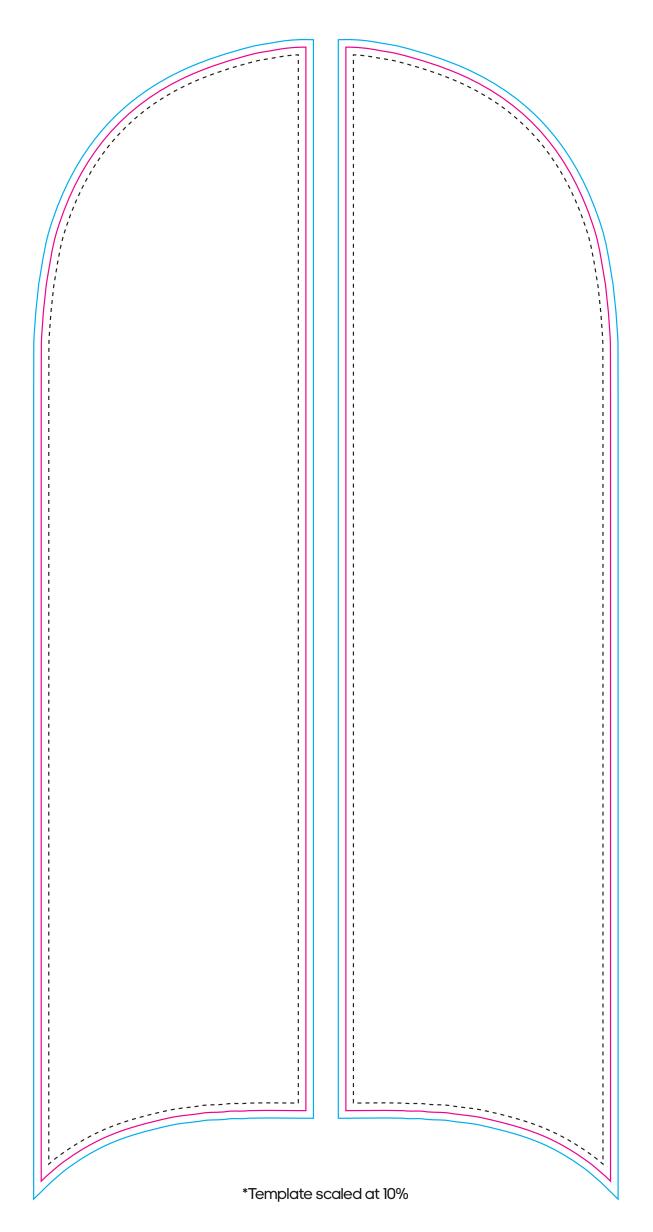

## **BLADE FLAG**

PRODUCT CODE: B\_FLAG

This is the excess material that gets printed to allow for an edgeless print, with no colourless edges.

This is the size of the finished flag excluding the flag sleeve all stitches will go across.

SAFE AREA In order to avoid vital artwork from being cut-off during sewing please keep all text and logos inside the dotted line.

This is the excess of the material that will not be visible. This remaineder of the material will be hidden in the base