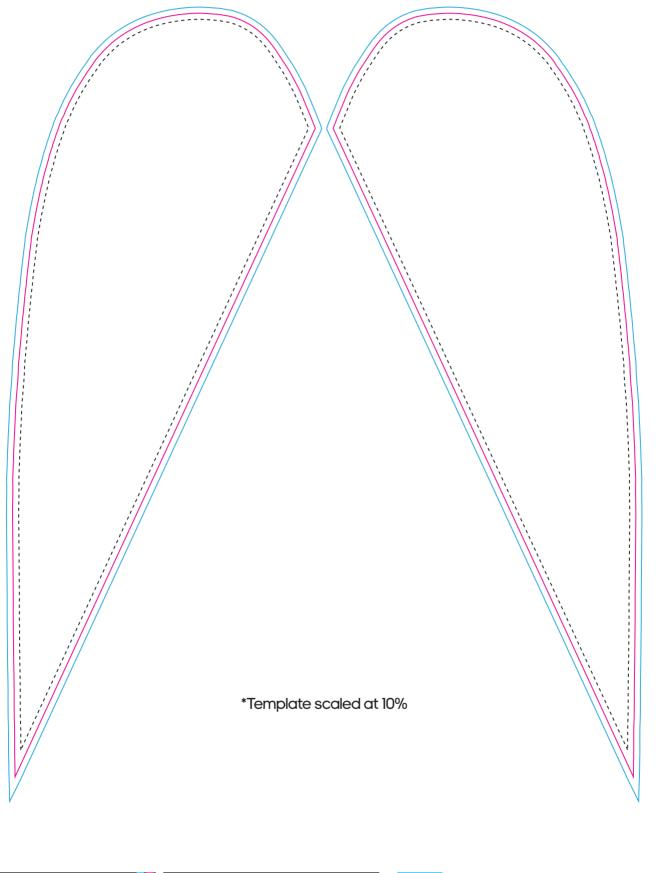

BLEED This is the excess material that gets printed to allow for an edgeless print, with no colourless edges.

FINISHED SIZE This is the size of the finished flag excluding the flag sleeve all stitches will go across

### SAFE AREA

In order to avoid vital artwork from being cut-off during sewing please keep all text and logos inside the dotted line.

**UNPRINTED** This is the excess of the material that will not be visible. This remaineder of the material will be hidden in the base