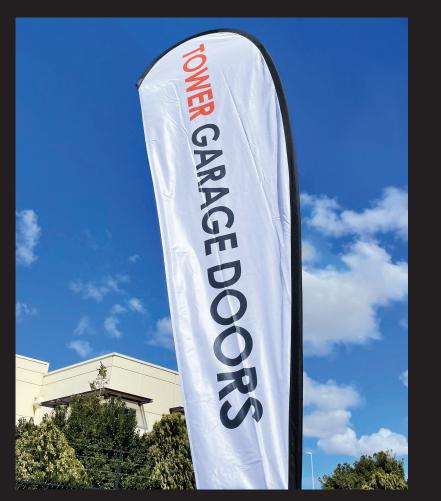

# **TEARDROP FLAG**

PRODUCT CODE: T\_FLAG

Completely portable, tear drop flags are perfect for events where brand visibility in crowded areas is required.

Our Tear Drop Flags are easy to assemble and have a simple tensioning system to ensure they look perfect every time. We have a range of bases available to suit any location or environmental requirement. We can supply flags as single sided, or with a block out to ensure the design can be read correctly from either side.

### + AVAILABLE TEAR DROP FLAG SIZES

- Small (mm): 1935 x 804
- Medium (mm): 2560 x 770
- Large (mm): 3750 x 900
- Size of carry bag (mm): 1530 x 195 x 30