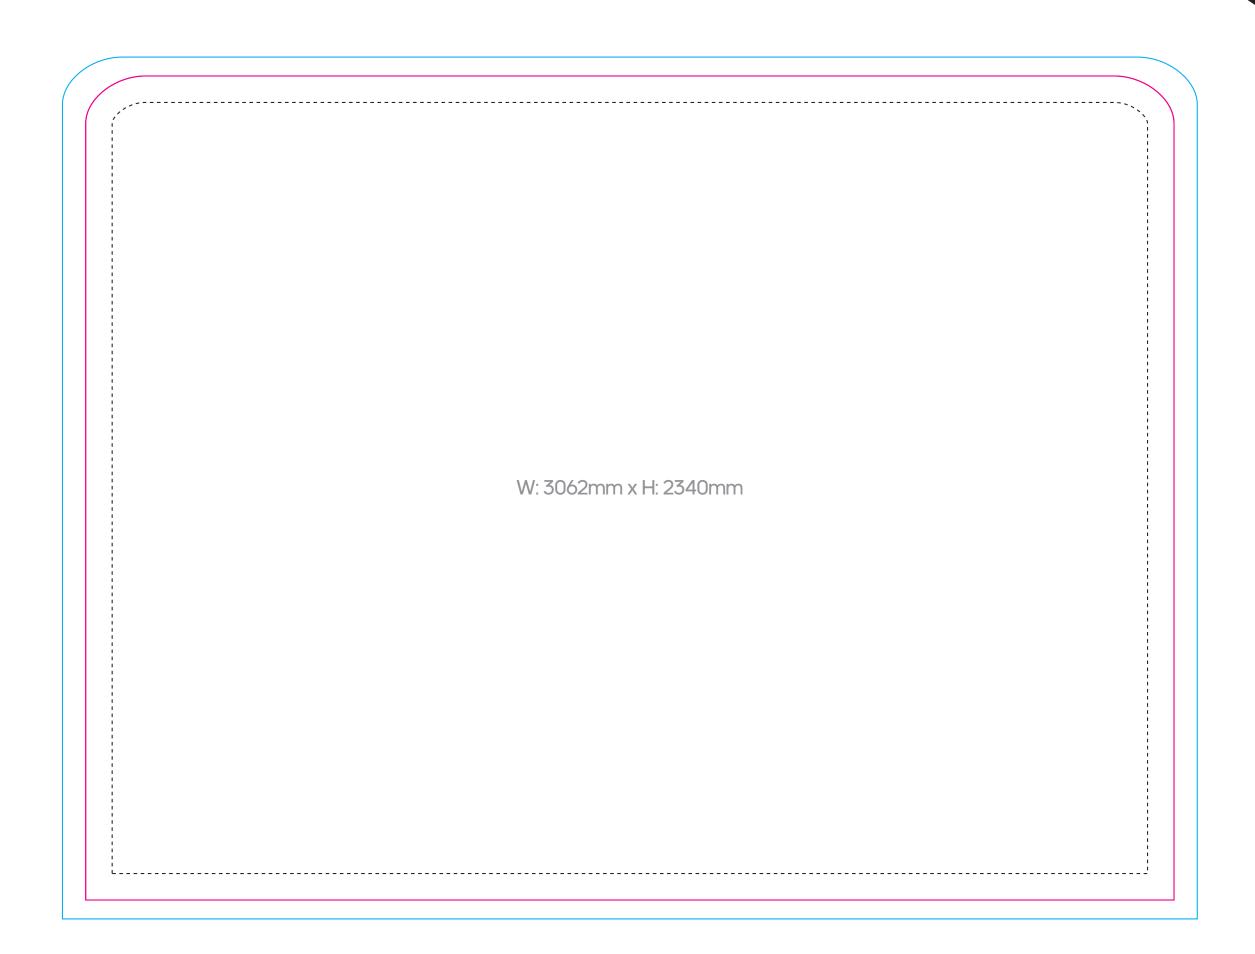

budget friendly.

We can supply media walls as straight or curved, with single lengths up to 6m to create a large media wall or to suit trade show schemes. If you need to update the backdrop in the future we can also re-supply a new sock as required.

Media walls can be supplied with a LED lighting system mounted at the top of the backdrop to enhance backdrop visibility in low light.

### + PRODUCT DETAILS

- Single sided or double sided prints
- Set up time is around 5-10 minutes
- Canvas carry bag for frame and print
- · Machine washable print material
- No tools required to assemble

### + STRAIGHT SIZES

- 3 x 3 (2440 x 2280)
- 3 x 4 (3030x 2280)
- 7 x 3 (6040 x 2385)

### + CURVED SIZES

- 2 x 2 (2500 x 2340)
- 3 x 2 (3062 x 2340)



# MEDIA WALLS & BACKDROPS

PRODUCT CODE: M\_WALLS