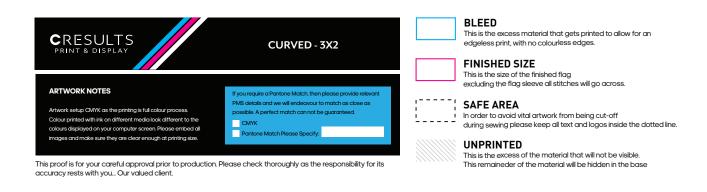

dget friendly.

We can supply media walls as straight or curved, with single lengths up to 6m to create a large media wall or to suit trade show schemes. If you need to update the backdrop in the future we can also re-supply a new sock as required.

Media walls can be supplied with a LED lighting system mounted at the top of the backdrop to enhance backdrop visibility in low light.

### + PRODUCT DETAILS

- Single sided or double sided prints
- Set up time is around 5-10 minutes
- Canvas carry bag for frame and print
- · Machine washable print material
- No tools required to assemble

### + STRAIGHT SIZES

- 3 x 3 (2440 x 2280)
- 3 x 4 (3030x 2280)
- 7 x 3 (6040 x 2385)

### + CURVED SIZES

- 2 x 2 (2500 x 2340)
- 3 x 2 (3062 x 2340)



# MEDIA WALLS & BACKDROPS

PRODUCT CODE: M\_WALLS