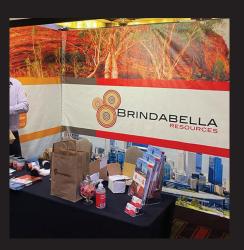

## MEDIA WALLS & BACKDROPS

PRODUCT CODE: M WALLS

Available in curved or straight configurations, C Results Media Walls are lightweight, strong and fast to assemble. We offer a range of sizes, and with single or double side printing.

We can supply media walls as straight or curved, with single lengths up to 6m to create a large media wall or to suit trade show schemes. If you need to update the backdrop in the future we can also re-supply a new sock as required.

### + STRAIGHT SIZES

- 3 x 3 (2440 x 2280)
- 3 x 4 (3030x 2280)
- 7 x 3 (6040 x 2385)