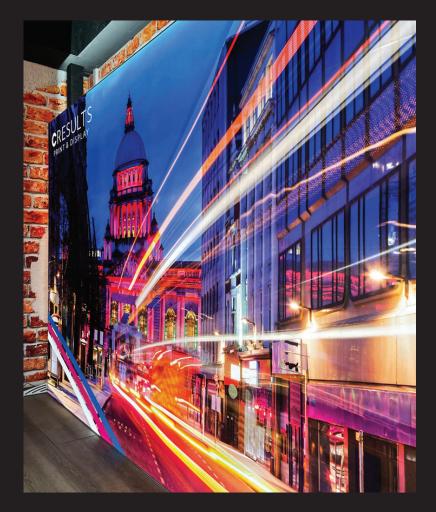

## MEDIA WALLS & BACKDROPS

PRODUCT CODE: M WALLS

Available in curved or straight configurations, C Results Media Walls are lightweight, strong and fast to assemble. We offer a range of sizes, and with single or double side printing.

Our systems use a strong tubular aluminium frame with a fabric "sock" stretched over the frame. The sock is secured with the use of a zipper to create a simple, functional display wall that is also budget friendly.

We can supply media walls as straight or curved, with single lengths up to 6m to create a large media wall or to suit trade show schemes. If you need to update the backdrop in the future we can also re-supply a new sock as required.

Media walls can be supplied with a LED lighting system mounted at the top of the backdrop to enhance backdrop visibility in low light.