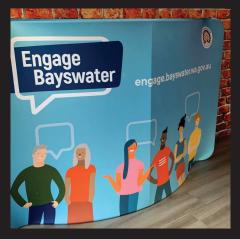

## MEDIA WALLS & BACKDROPS

PRODUCT CODE: M WALLS

Available in curved or straight configurations, C Results Media Walls are lightweight, strong and fast to assemble. We offer a range of sizes, and with single or double side printing.

We can supply media walls as straight or curved, with single lengths up to 6m to create a large media wall or to suit trade show schemes. If you need to update the backdrop in the future we can also re-supply a new sock as required.

### + CURVED SIZES

- 2 x 2 (2500 x 2340)
- 3 x 2 (3062 x 2340)