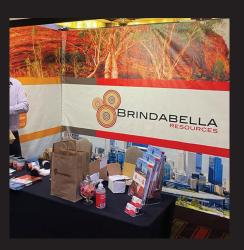

## MEDIA WALLS & BACKDROPS

PRODUCT CODE: M WALLS

Available in curved or straight configurations, C Results Media Walls are lightweight, strong and fast to assemble. We offer a range of sizes, and with single or double side printing.

We can supply media walls as straight or curved, with single lengths up to 6m to create a large media wall or to suit trade show schemes. If you need to update the backdrop in the future we can also re-supply a new sock as required.