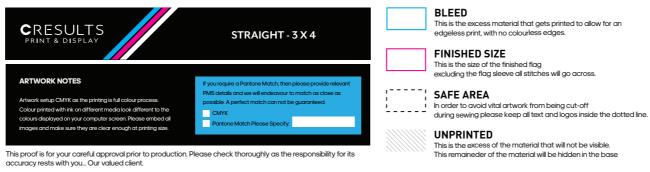

### + STRAIGHT SIZES

- 3 x 3 (2440 x 2280)
- 3 x 4 (3030x 2280)
- 7 x 3 (6040 x 2385)