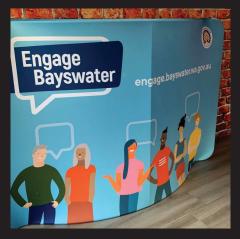

## MEDIA WALLS & BACKDROPS

PRODUCT CODE: M WALLS

Available in curved or straight configurations, C Results Media Walls are lightweight, strong and fast to assemble. We offer a range of sizes, and with single or double side printing.

We can supply media walls as straight or curved, with single lengths up to 6m to create a large media wall or to suit trade show schemes. If you need to update the backdrop in the future we can also re-supply a new sock as required.