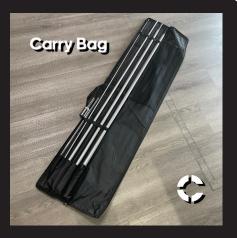

## + AVAILABLE BLADE FLAG SIZES

• Small (mm): 2000 x 630 • Medium (mm): 3000 x 700 • Large (mm): 4100 x 800

• Size of carry bag (mm): 1530 x 195 x 30