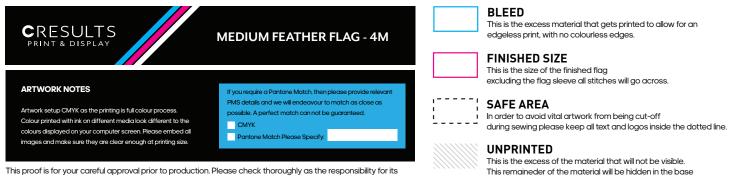

## **BLADE FLAG**

PRODUCT CODE: B\_FLAG

Completely portable, blade flags are perfect for events where brand visibility in crowded areas is required.

Our Blade Flags are easy to assemble and have a simple tensioning system to ensure they look perfect every time. We have a range of bases available to suit any location or environmental requirement. We can supply flags as single sided, or with a block out to ensure the design can be read correctly from either side.

## + AVAILABLE BLADE FLAG SIZES

• Small (mm): 2000 x 630 • Medium (mm): 3000 x 700 • Large (mm): 4100 x 800

• Size of carry bag (mm): 1530 x 195 x 30