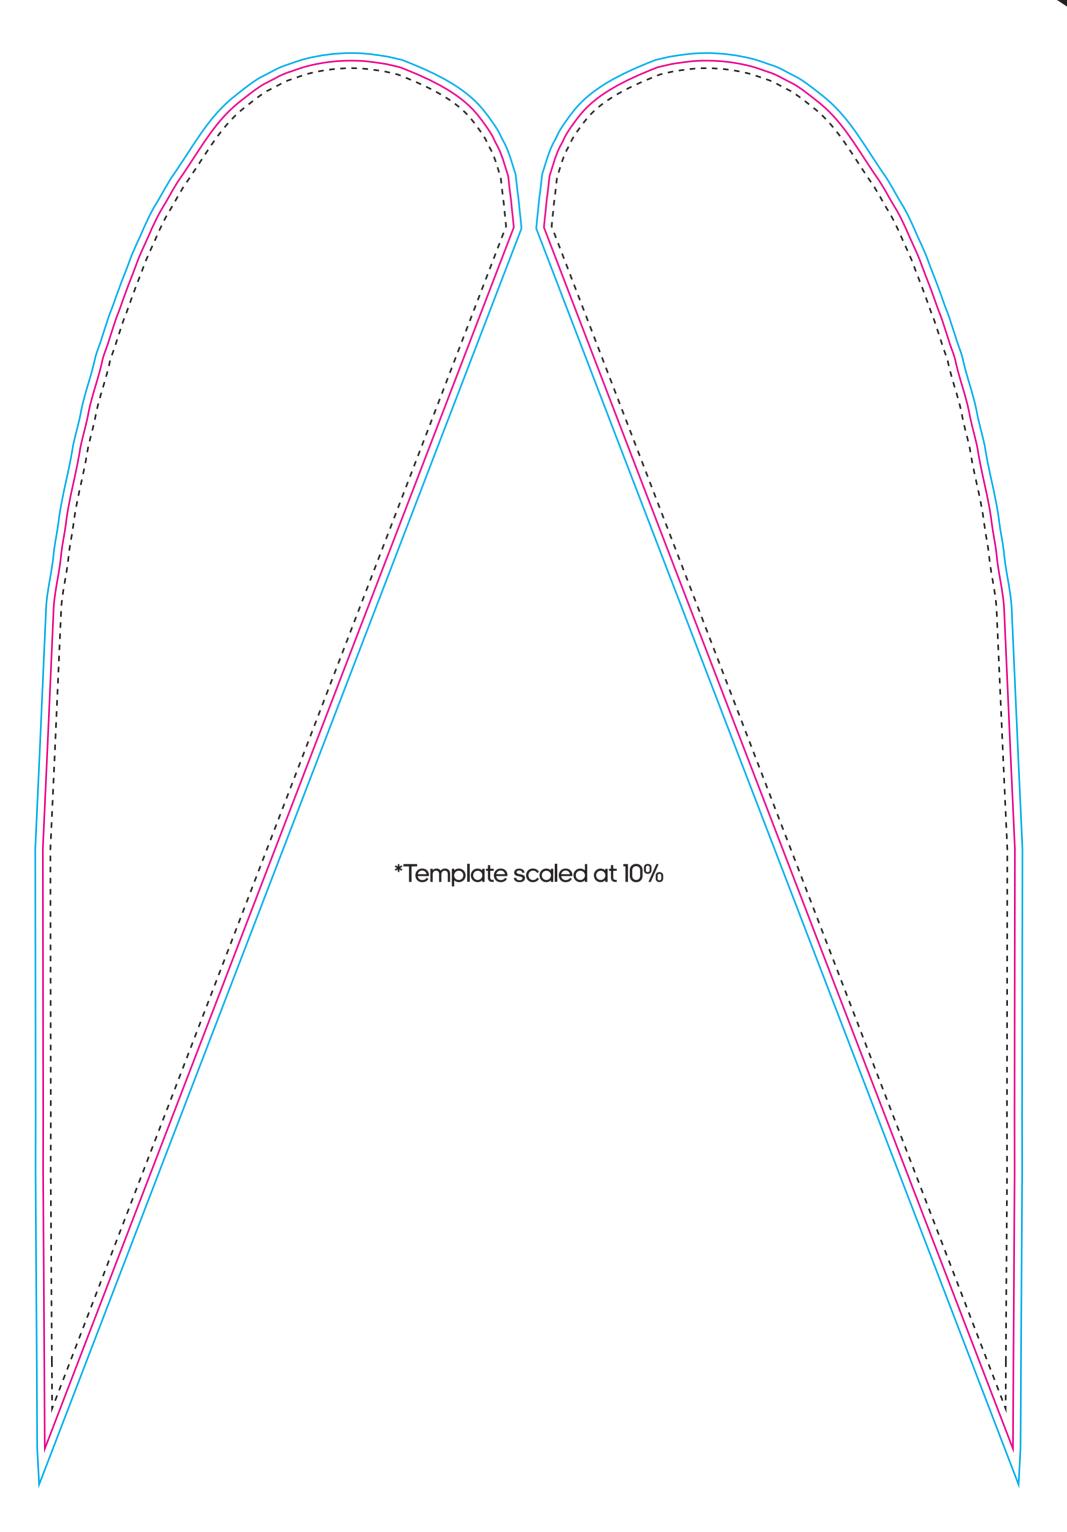

### BLEED

This is the excess material that gets printed to allow for an edgeless print, with no colourless edges.

### FINISHED SIZE

This is the size of the finished flag excluding the flag sleeve all stitches will go across.

#### SAFE AREA

In order to avoid vital artwork from being cut-off during sewing please keep all text and logos inside the dotted line.

This is the excess of the material that will not be visible. This remaineder of the material will be hidden in the base