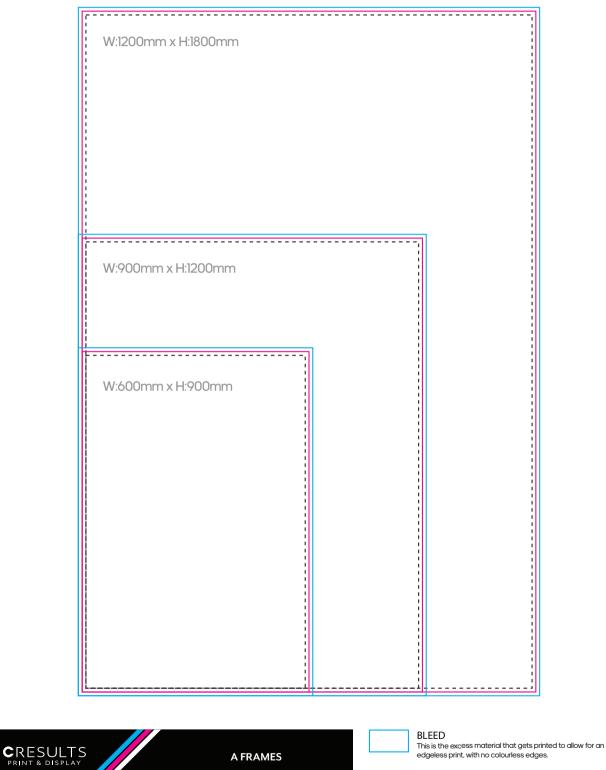

## + AVAILABLE A-FRAME SIZES - PERMANENT & INTERCHANGEABLE

- 900mm x 600mm
- 1200mm x 900mm
- 1800mm x 1200mm

PRODUCT CODE: A\_FRAME

\*Templates scaled at 10%

## ARTWORK NOTES

Artwork setup CMYK as the printing is full colour process images and make sure they are clear enough at printing size.

olour printed with ink on different media look different to the plours displayed on your computer screen. Please embed al