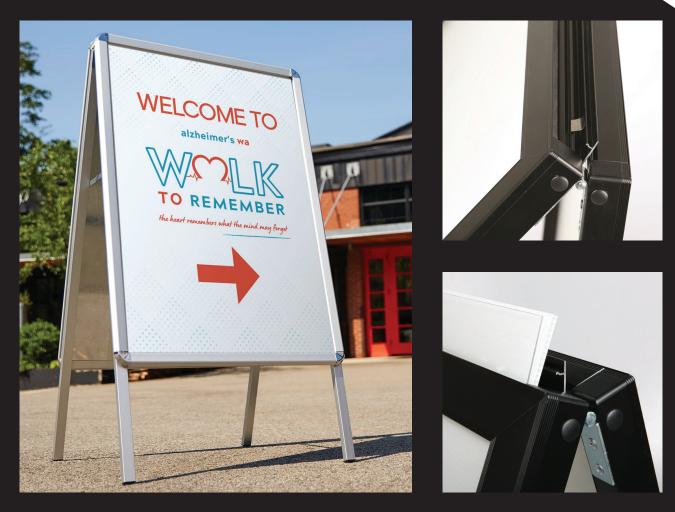

PRODUCT CODE: A\_FRAME

One of the classic signage formats for business worldwide. Also known as a Sandwich board, A-Frame signs have a lightweight flip frame made from aluminium or steel, with options for a permanent signage panel, or replaceable to change your marketing messaging as required.

These variations include; lightweight PVC flip frame, snap-lock aluminium frame or steel frame with optional wheels for easy handling. Faced with either permanent sign white steel or for a more interchangeable solution; corflute inserts or poster inserts in snapper frames.

## + AVAILABLE A-FRAME SIZES - PERMANENT & INTERCHANGEABLE

- 900mm x 600mm
- 1200mm x 900mm
- 1800mm x 1200mm

PRODUCT CODE: A\_FRAME

\*Templates scaled at 10%