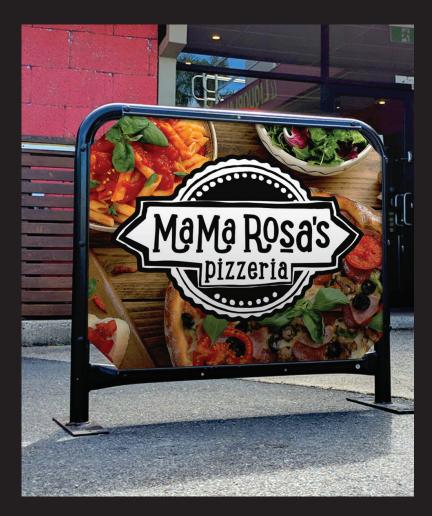

## **CAFE BARRIERS**

PRODUCT CODE: C\_BARRIER

Produced from a powder-coated steel frame for long-lasting durability, cafe barriers are ideal for food and beverage operations, as well as any business with a requirement for barriers to assist with traffic management.

Cafe barriers have a replaceable signage insert that can be printed on vinyl or aluminium, making the initial investment in the steel frame one that can pay off with years of repeated use.