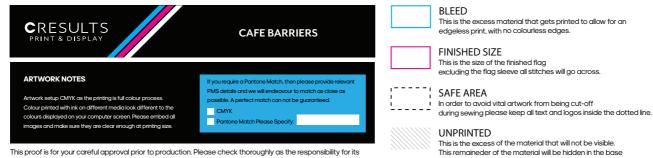

## **CAFE BARRIERS**

PRODUCT CODE:C\_BARRIER

\*Templates scaled at 10%

W:900mm x H:690mm

\_\_\_\_\_\_

This proof is for your careful approval prior to production. Please check thoroughly as the responsibility for its

accuracy rests with you... Our valued client.