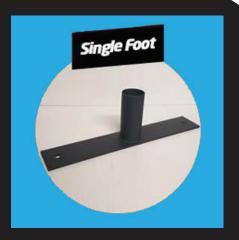

## **CAFE BARRIERS**

PRODUCT CODE: C\_BARRIER







Produced from a powder-coated steel frame for long-lasting durability, cafe barriers are ideal for food and beverage operations, as well as any business with a requirement for barriers to assist with traffic management.

Cafe barriers have a replaceable signage insert that can be printed on vinyl or aluminium, making the initial investment in the steel frame one that can pay off with years of repeated use.

## + AVAILABLE CAFE BARRIER SIZES

- 900mm x 690mm
- 1900mm x 690mm



## **CAFE BARRIERS**

PRODUCT CODE:C\_BARRIER

\*Templates scaled at 10%

W:900mm x H:690mm



\_\_\_\_\_\_



This proof is for your careful approval prior to production. Please check thoroughly as the responsibility for its

accuracy rests with you... Our valued client.