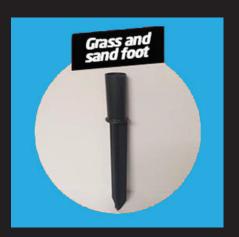

## **CAFE BARRIERS**

PRODUCT CODE: C\_BARRIER







Produced from a powder-coated steel frame for long-lasting durability, cafe barriers are ideal for food and beverage operations, as well as any business with a requirement for barriers to assist with traffic management.

Cafe barriers have a replaceable signage insert that can be printed on vinyl or aluminium, making the initial investment in the steel frame one that can pay off with years of repeated use.

## + AVAILABLE CAFE BARRIER SIZES

- 900mm x 690mm
- 1900mm x 690mm



## **CAFE BARRIERS**

PRODUCT CODE:C\_BARRIER

\*Templates scaled at 10%

W:900mm x H:690mm



\_\_\_\_\_\_



This proof is for your careful approval prior to production. Please check thoroughly as the responsibility for its

accuracy rests with you... Our valued client.